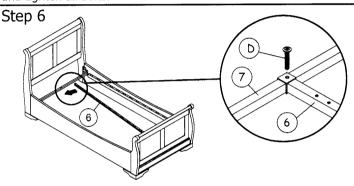

Mouth one end of center bar to side cross bar and side serting the other end to the other side cross bar as shown.

Fix in bed support.

Once both wood slats have been inserted with the plastic caps, fix it on the wood side rails and center bar by pressing it accordingly to the default holes. Ensure the plastic cap's pin is aimed to the hole. At last fix wood button 'J'.