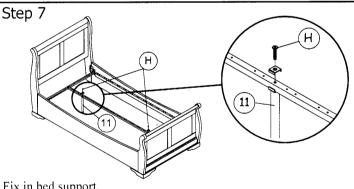

Mouth one end of center bar to side cross bar and side serting the other end to the other side cross bar as shown.

Fix in bed support.

Once both wood slats have been inserted with the plastic caps, fix it on the wood side rails and center bar by pressing it accordingly to the default holes. Ensure the plastic cap's pin is aimed to the hole. At last fix wood button 'J'.