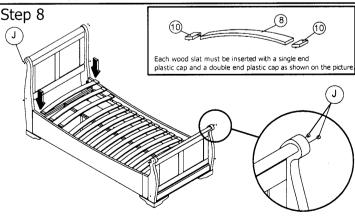

Mouth one end of center bar to side cross bar and side serting the other end to the other side cross bar as shown.

Fix in bed support.

Once both wood slats have been inserted with the plastic caps, fix it on the wood side rails and center bar by pressing it accordingly to the default holes. Ensure the plastic cap's pin is aimed to the hole. At last fix wood button 'J'.