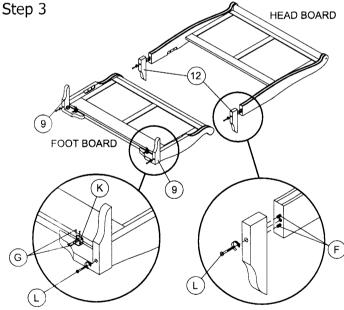

Fix all headboard and footboard component with hardware as shown.

Fix bottom apron to the headboard wood leg and footboard wood leg with hardware as shown.

bolt yet.

Step 5

Put in cross bars and fix in bolt 'A' as shown in diagram and tighten all bolts.