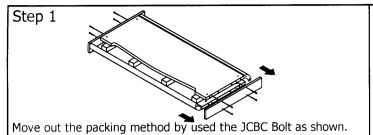

## **ASSEMBLY INSTRUCTION FOR** 3-3388-KD-WSR-BW 75"

Separate and identify each component from the hardware pack and rest each one in its proper location before fastening. Do not over tighten the screws or bolts when assembling.