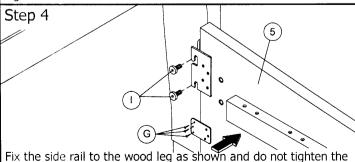

Fix all headboard and footboard component with hardware as shown.

Fix bottom apron to the headboard wood leg and footboard wood leg with hardware as shown.

bolt yet.

Step 5

Put in cross bars and fix in bolt 'A' as shown in diagram and tighten all bolts.