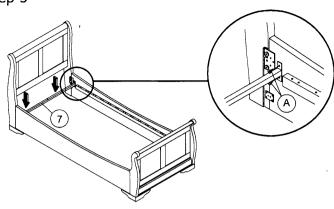

Fix all headboard and footboard component with hardware as shown.

Fix bottom apron to the headboard wood leg and footboard wood leg with hardware as shown.

bolt yet.

Step 5

Put in cross bars and fix in bolt 'A' as shown in diagram and tighten all bolts.