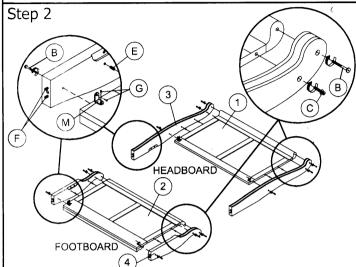

Fix all headboard and footboard component with hardware as shown.

Fix bottom apron to the headboard wood leg and footboard wood leg with hardware as shown.

bolt yet.

Step 5

Put in cross bars and fix in bolt 'A' as shown in diagram and tighten all bolts.