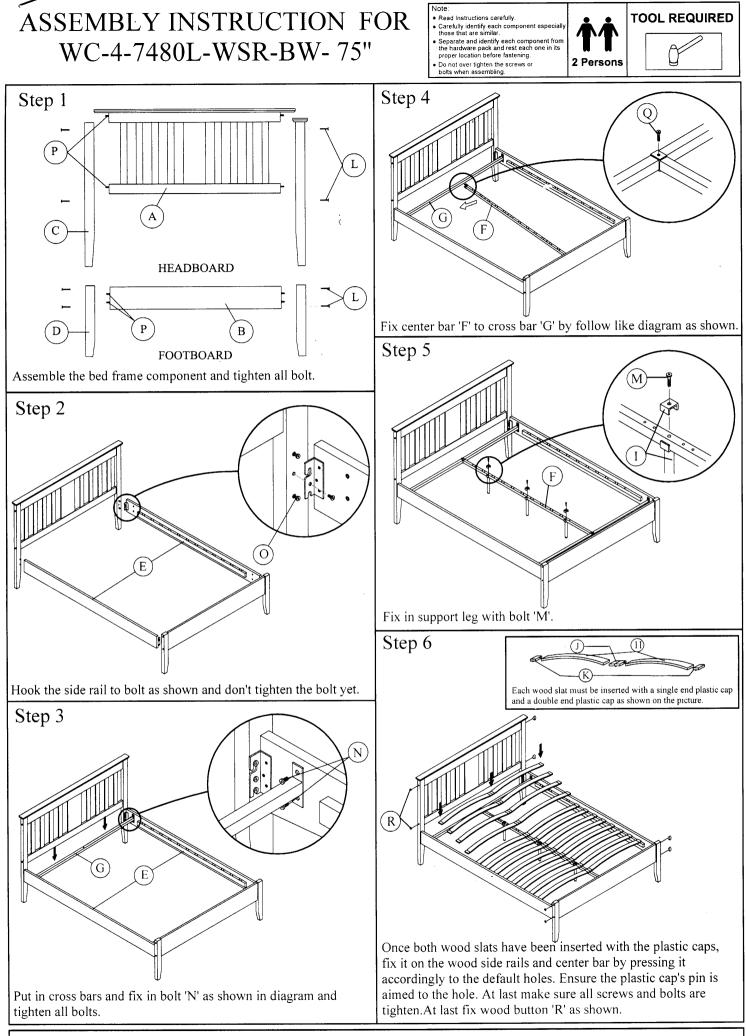

## Please follow our assembly instruction procedure for easier assemble.

## PARTS & HARDWARE LIST FOR WC-4-7480L-WSR-BW-75"

| NO | PART                   | QTY   | NO | PART                   | QTY    |
|----|------------------------|-------|----|------------------------|--------|
| A  | HEAD FRAME             | 1 pc  | Ι  | SUPPORT LEG            | 3 pcs  |
| В  | FOOT FRAME             | 1 pc  | J  | Double end plastic cap | 12 pcs |
| C  | HEAD POST              | 2 pcs | K  | Single end plastic cap | 24 pcs |
| D  | FOOT POST<br>L/R       | 2 pcs | L  | M6x80mm                | 8 pcs  |
| Е  | Side rail              | 2pcs  | М  | M8x40mm<br>(assembled) | 3 pcs  |
|    |                        |       | N  | M6x15mm                | 8 pcs  |
| F  | Center bar 25mm x 25mm | 1 pc  | 0  | M8x25mm                | 12 pcs |
|    |                        |       | Р  | Wood Dowel             | 8 pcs  |
| G  | Cross bar              | 2pcs  | Q  | M6x30mm                | 2 pcs  |
|    |                        |       | R  | Wood Button            | 8 pcs  |
| н  | Wood slat              | 24pcs | -  | M6 - ALLEN KEY         | 1 pc   |
|    |                        |       |    | M8 - ALLEN KEY         | 1 pc   |